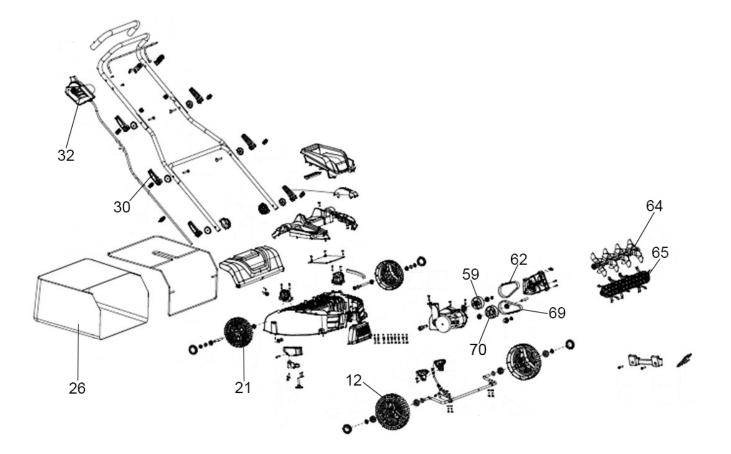

Parts Information: Dellonda 1500W Electric 2-in-1 Scarifier with 5-Heights, 36cm **Cutting Diameter, 45L Grass Collection** Bag, 10m Mains Cable, Hand Push Model No: DG216

| Item | Part No. | Description               |
|------|----------|---------------------------|
| 12   | DG10901  | Black 200 Wheel           |
| 21   | DG10902  | Black 165 Wheel           |
| 26   | DG10903  | Grass Bag                 |
| 30   | DG10904  | Quick Clip Handle - Green |
| 32   | DG10905  | Pin Switch Box            |
| 59   | DG10906  | Large Pulley              |

| Item | Part No. | Description               |
|------|----------|---------------------------|
| 62   | DG10907  | Multi-strap               |
| 64   | DG10908  | 360mm Hob Assembly        |
| 65   | DG10909  | 360mm Rake Wheel Assembly |
| 69   | DG10910  | Multi-strap               |
| 70   | DG10911  | Double Pulley             |